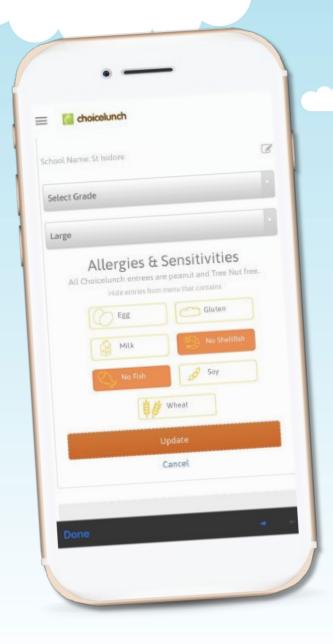

#### Parents love . . .

- √ full-control when ordering lunch
- √ easy-to-use, custom-built app
- ✓ an allergen filter for entrees and sides