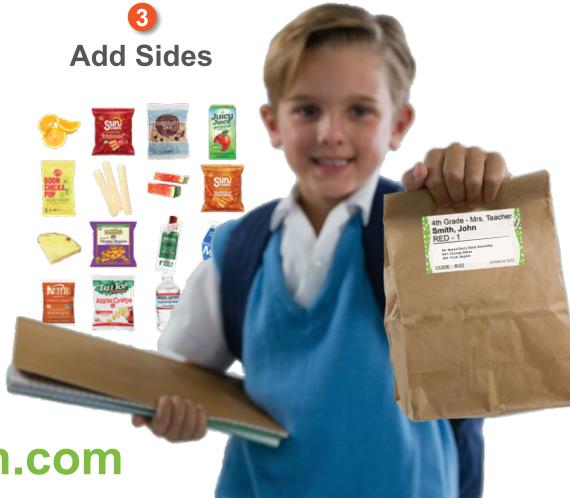

#### What's Included

an entrée plus 3 standard sides (snacks, fruit/veggies, and drinks)