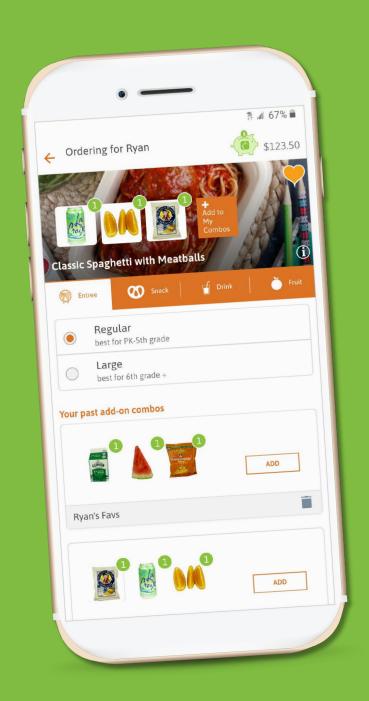

# Order Everything. Online.

# Simple. Convenient. Control.

Sign up at order.choicelunch.com

#### Parents love . . .

- √ full-control when ordering lunch
- √ easy-to-use, custom-built app
- ✓ an allergen filter for entrees and sides