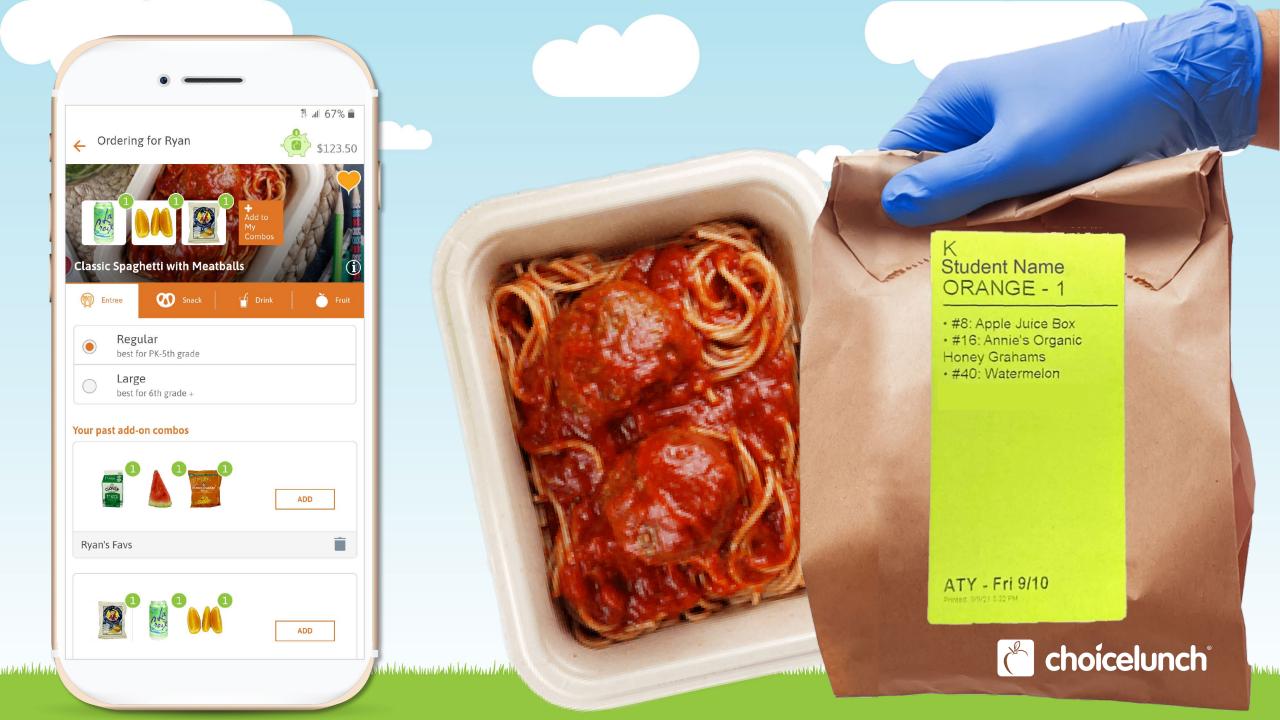

# Order Everything. Online.

# Simple. Convenient. Control.

Sign up at order.choicelunch.com

#### Parents love . . .

- √ full-control when ordering lunch
- √ easy-to-use, custom-built app
- ✓ an allergen filter for entrees and sides